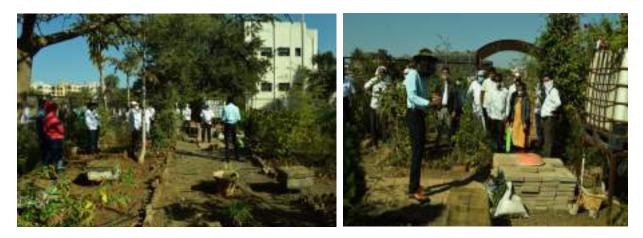

The Workshop was organized under the guidance of Dr. B.U. Mane, Head of Zoology Department, Waghire College, Saswad and was inaugurated at the hands of Vice Principal of Waghire College, Dr. Subhash S. Wavhal. The Resource persons who guided the Students were Apiculture Experts Shri. Prashant Gavade and Shri. Sachin Kshirsagar, both from Krishi Vidhnyan Kendra (KVK), Baramati, Pune. 65 students were benefited from this workshop.

Inauguration of One day Workshop and Felicitation of Resource persons

After the Inaugural and Felicitation, Shri. Prashant Gavade explained to the Students in the first part of Workshop – Concept of Apiculture; Ecological and economical Importance of honeybees; Honey yielding different bee families; Types of honeybees and their habits, habitat and nesting behaviour; Life cycle of honeybees; the caste system and division of labour followed by honeybees; Role of different castes in maintaining the colony; Difference between the different species; Economically important and cultivable bee species in Indian environment. Shri. Gavade and Shri. Kshirsagar also showed and explained the rearing equipments like Langstroth Bee box, Honey extractor, smoker, overall, bee gloves, high boots and bee veil used in beekeeping to the students