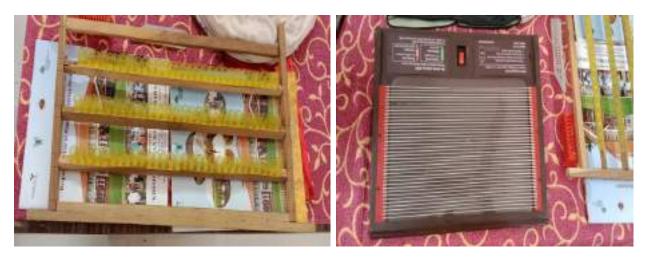

He also explained the beeswax extraction, bee venom extraction, royal jelly extraction and pollen extraction by showing the students the pollen trap used for extracting pollens loaded by honeybees and rearing cups used for artificial queen rearing process and collection of royal jelly.

Artificial Queen rearing and Royal jelly collection cups Pollen traps used for pollen collection from honeybees

Shri. Gavade and Kshirsagar also explained that depending upon the seasons and availability of nectar and pollens, the honeybees show certain behaviour which need to be identified by the beekeeper. Inorder to sustain the bee colony in an apiary, the beekeeper also needs to have knowledge of Seasonal and Scientific Management of bees,