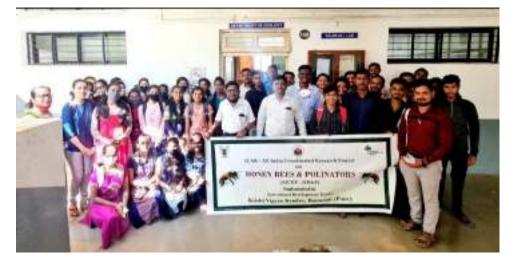

The Workshop was organized under the guidance of Dr. B.U. Mane, Head of Zoology Department, Waghire College, Saswad and was inaugurated at the hands of Vice Principal of Waghire College, Dr. Subhash S. Wavhal. The Resource persons who guided the Students were Apiculture Experts Shri. Prashant Gavade and Shri. Sachin Kshirsagar, both from Krishi Vidhnyan Kendra (KVK), Baramati, Pune. 65 students were benefited from this workshop.

वाषिरे महाविद्यालयाचे उपप्राचार्य डॉ. सुभाष वाव्हळ यांनी विद्यार्थ्यांना मधमाशो हा कीटक पर्यावरण आणि इको सिस्टीमसा किती महत्त्वाचा आहे. याविष मार्गदर्शन केले. यावेळी प्राणिशा विभागातील प्रा. खुनील कोकरे, उ अभिजित देशमुख, कृषी विज्ञान केंद्र वाराभतीचे सचिन क्षोरसागर यांच्यासह महाविद्यालयातील ६५ विद्यार्थी उपस्थित होते. हा कार्यक्रम यशस्वी होण्यासाठी अमोल भोसले, नवनाथ उरसळ आणि रोहिणी नेवसे यांनी प्रयत्न केले. डॉ. भाष्यश्री मदभावीकर यांनी उपस्थित विद्यार्थ्यांचे, शिक्षकांचे व कृषी विज्ञान केंद्राच्या अधिकाऱ्यांचे आधार मानले.