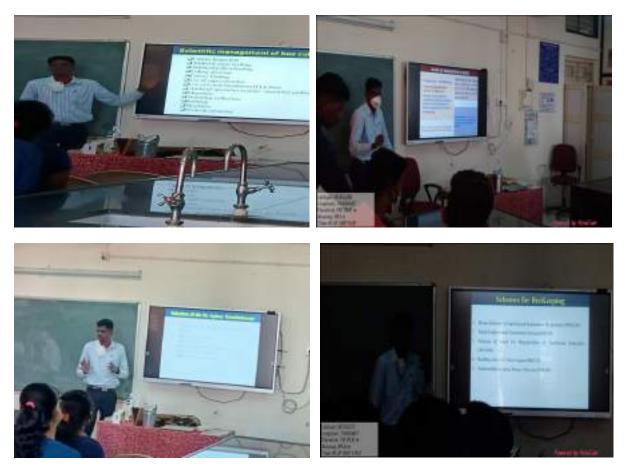

Artificial Queen rearing and Royal jelly collection cups Pollen traps used for pollen collection from honeybees

Shri. Gavade and Kshirsagar also explained that depending upon the seasons and availability of nectar and pollens, the honeybees show certain behaviour which need to be identified by the beekeeper. Inorder to sustain the bee colony in an apiary, the beekeeper also needs to have knowledge of Seasonal and Scientific Management of bees,

Status of Beekeeping in the world and in India, Requirements for Apiculture setup and different Government schemes made available to entrepreneurs in Apiculture were also explained to students..

Shri. Gavade explaining the Seasonal management, scope for beekeeping, its global status and the various schemes made available to entrepreneurs in Apiculture.