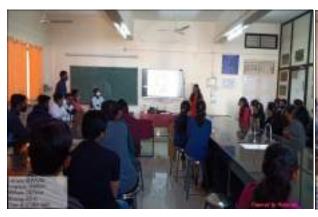

Artificial Queen rearing and Royal jelly collection cups Pollen traps used for pollen collection from honeybees

Shri. Gavade and Kshirsagar also explained that depending upon the seasons and availability of nectar and pollens, the honeybees show certain behaviour which need to be identified by the beekeeper. Inorder to sustain the bee colony in an apiary, the beekeeper also needs to have knowledge of Seasonal and Scientific Management of bees,