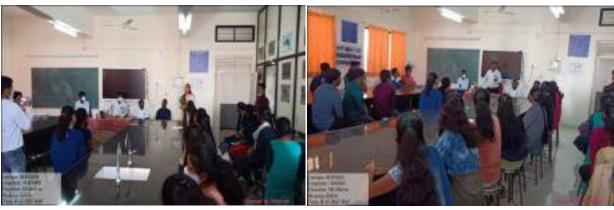

Under the funding of the DBT-STAR College Scheme, the Zoology department of Waghire College, Saswad organized One Day Online Workshop on Honey Bee handling and Practical's related to it like Extraction of honey, Beewax, Propolis, Pollen from honey bee combs and Extraction of bee venom from honey bees under the DBT-STAR College Scheme for the students of S.Y.B. Sc Zoology on 22<sup>nd</sup> January 2022.

The Workshop was organized under the guidance of Dr. B.U. Mane, Head of Zoology Department, Waghire College, Saswad and was inaugurated at the hands of Vice Principal of Waghire College, Dr. Subhash S. Wavhal. The Resource persons who guided the Students were Apiculture Experts Shri. Prashant Gavade and Shri. Sachin Kshirsagar, both from Krishi Vidhnyan Kendra (KVK), Baramati, Pune. 65 students were benefited from this workshop.

Inauguration of One day Workshop and Felicitation of Resource persons

After the Inaugural and Felicitation, Shri. Prashant Gavade explained to the Students in the first part of Workshop – Concept of Apiculture; Ecological and economical Importance of honeybees; Honey yielding different bee families; Types of honeybees and their habits, habitat and nesting behaviour; Life cycle of honeybees; the caste system and division of labour followed by honeybees; Role of different castes in maintaining the colony; Difference between the different species; Economically important and cultivable bee species in Indian environment. Shri. Gavade and Shri. Kshirsagar also showed and explained the rearing equipments like Langstroth Bee box, Honey extractor, smoker, overall, bee gloves, high boots and bee veil used in beekeeping to the students