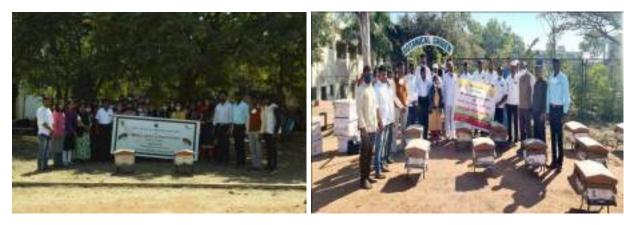

Shri. Prashant Gavade and Shri. Kshirsagar explained to the Farmers and students the ecological and economical importance of Honey bees and placed the Langstroth bee-boxes in the College Botanical garden. They then showed the everyone how to Hive the colony from old colony frames into the new unoccupied frames of the new bee boxes.

Hands on Training on Honey bee handling to the nearby farmers

While setting up the bee boxes in the botanical garden, they explained how to setup the bee box, its direction, height from the ground and the location in which to place based on the availability of flora, nectar and water. The care and Precautionary measures to be implemented and followed after the setting up of an Apiary were also explained. They also explained

morphology of the worker, drone and the queen honey bee and the significance of the Queen bee in the colony.

During the actual colony hiving process they showed all those assembled there how to identify the queen from the workers within the colony and how to transfer her into the new bee boxes. With the entrance of the Queen bee in the bee box, all the workers enter the bee box and the process of hiving is completed. Thereafter, the bee boxes were installed in the botanical garden which will serve as an Apiary for the college.

Hiving process of Bee colonies obtained from KVK, Baramati in New Departmental Bee boxes

After the hiving process, the resource people explained the difference between Ripe and Unripe honey and showed the process of Honey extraction from sealed honey comb frames. The assembled mob devoured the sweet honey after the honey extraction process. During all these process the use of the beekeeping equipments like Hive tool, Bee-veil, Overall, gloves, Bee boxes, smoker etc. procured by the Zoology department under the DBT STAR College Scheme was done.