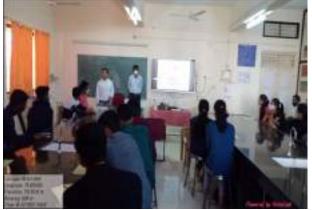

The Workshop was organized under the guidance of Dr. B.U. Mane, Head of Zoology Department, Waghire College, Saswad and was inaugurated at the hands of Vice Principal of Waghire College, Dr. Subhash S. Wavhal. The Resource persons who guided the Students were Apiculture Experts Shri. Prashant Gavade and Shri. Sachin Kshirsagar, both from Krishi Vidhnyan Kendra (KVK), Baramati, Pune. 65 students were benefited from this workshop.

Inauguration of One day Workshop and Felicitation of Resource persons

After the Inaugural and Felicitation, Shri. Prashant Gavade explained to the Students in the first part of Workshop – Concept of Apiculture; Ecological and economical Importance of honeybees; Honey yielding different bee families; Types of honeybees and their habits, habitat and nesting behaviour; Life cycle of honeybees; the caste system and division of labour followed by honeybees; Role of different castes in maintaining the colony; Difference between the different species; Economically important and cultivable bee species in Indian environment. Shri. Gavade and Shri. Kshirsagar also showed and explained the rearing equipments like Langstroth Bee box, Honey extractor, smoker, overall, bee gloves, high boots and bee veil used in beekeeping to the students